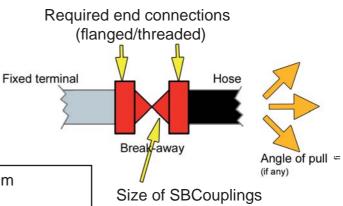

| Special points          |
|-------------------------|
| Conditions of mounting: |
| Legal regulations:      |
| Specialized designs:    |
| Angle of pull (if any): |
| Other requests:         |